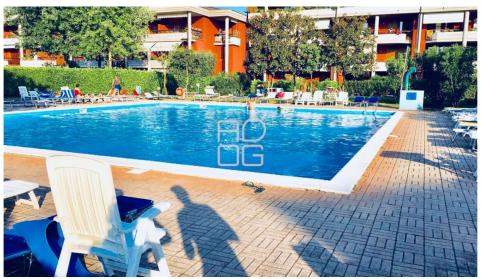

## **DESCRIPTION:**

Just a few steps from the beaches and the historic center of Rivoltella, located in a complex with swimming pools and large communal green areas, we offer for sale a spacious one-bedroom apartment with a livable terrace. The apartment, situated on the first floor, consists of a large living area with open-plan kitchen and direct access to the comfortable terrace with open view. A convenient hallway leads to the sleeping area, which includes a spacious bathroom with shower and a large double bedroom. The apartment is in good condition, ideal both as a holiday home by the lake and as an investment for rentals. We are available for more information and on-site visits.

✓ Pool

✓ Railings

✓ Satellite System

Security Door