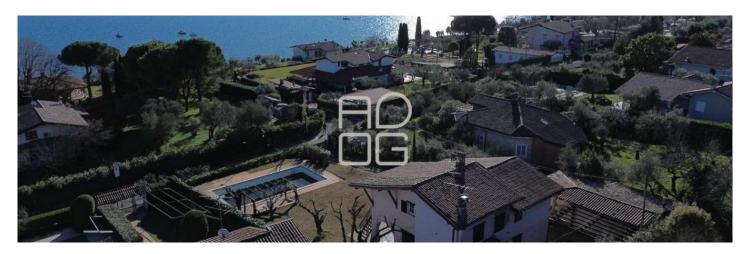

### DESCRIPTION:

In Moniga del Garda, in an exclusive and quiet residential area only 250 metres from the harbour and the beach, we offer for sale an interesting property consisting of a single villa with beautiful lake view, large garden and swimming pool. The property, built on a plot of approx. 1,100 sqm, is spread over two floors above ground plus basement. On the ground floor we find the living room with fireplace, the dining room, the kitchen, a bathroom, a large porch on the front that occupies the entire façade and from where we can already see a beautiful view of the lake, a porch on the back communicating with the kitchen and the parking area. On the first floor we find the master bedroom, two single bedrooms, the study, the loft, bathroom, hallway and the terrace with a beautiful lake view. In the basement we find a large tavern, a bathroom and the technical room. Property in need of renovation/new construction. Unbeatable location! We remain available for further information on request and on-site inspection.