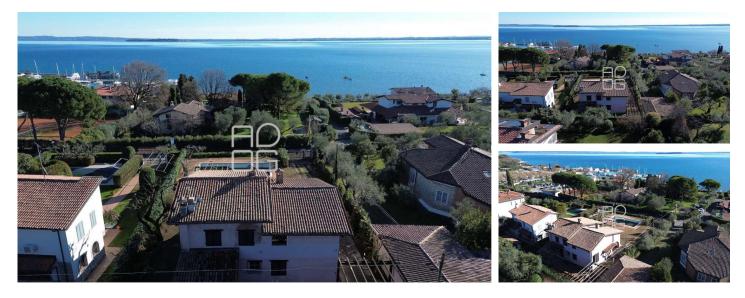

### DESCRIPTION:

In Moniga del Garda, in an exclusive and quiet residential area only 250 metres from the harbour and the beach, we offer for sale an interesting property consisting of a single villa with beautiful lake view, large garden and swimming pool. The property, built on a plot of approx. 1,100 sqm, is spread over two floors above ground plus basement. On the ground floor we find the living room with fireplace, the dining room, the kitchen, a bathroom, a large porch on the front that occupies the entire façade and from where we can already see a beautiful view of the lake, a porch on the back communicating with the kitchen and the parking area. On the first floor we find the master bedroom, two single bedrooms, the study, the loft, bathroom, hallway and the terrace with a beautiful lake view. In the basement we find a large tavern, a bathroom and the technical room. Property in need of renovation/new construction. Unbeatable location! We remain available for further information on request and on-site inspection.