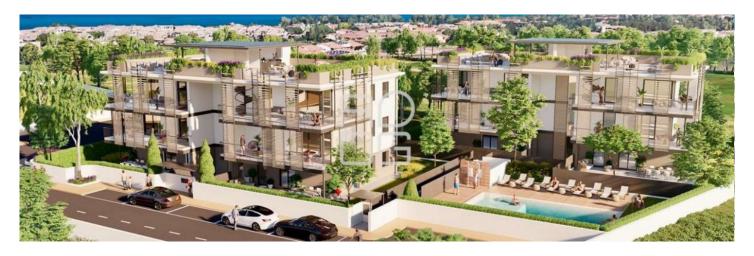

## **DESCRIPTION:**

A short distance from the beaches of Rivoltella, in a convenient position with easy access to services and the main road networks, in a recently developed residential area, we propose an elegant and modern context soon to be completed, consisting of two buildings, each of six units, developed on three above-ground floors in addition to sun terraces and a basement for garages and cellars. The project is completed by a beautiful shared pool with sunbathing area. The building will be constructed in energy class A3 with excellent construction, plant and material finishes. Within the project, we present a penthouse, located on the second floor, complete with livable covered terrace and large sun terrace. The flat consists of a bright living area with open kitchen and direct access to the large terrace. Continuing through a convenient hallway, we find the sleeping area consisting of a single bedroom, a bathroom with shower, a master bedroom complete with bathroom inside and a spacious room ideal for use as a storage room-laundry room. Going along the staircase, located on the terrace, we reach the large solarium characterised by the beautiful panoramic view and equipped with predisposition for a jacuzzi tub as well as a covered area ideal for the installation of an outdoor kitchen. Possibility of purchasing a large garage in the basement. Excellent level solution characterised by ample space and possibility of choice of finishes. We remain at your disposal for further information.