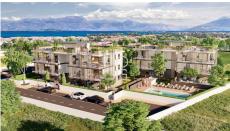

## **DESCRIPTION:**

A short distance from the beaches of Rivoltella, in a convenient position with easy access to services and the main road networks, in a recently developed residential area, we propose an elegant and modern context soon to be completed, consisting of two buildings, each of six units, developed on three above-ground floors in addition to sun terraces and a basement for garages and cellars. The project is completed by a beautiful shared pool with sunbathing area. The building will be constructed in energy class A3 with excellent construction, plant and material finishes. Within the project, we present a penthouse, located on the second floor, complete with livable covered terrace and large sun terrace. The flat consists of a bright living area with open kitchen and direct access to the large terrace. Continuing through a convenient hallway, we find the sleeping area consisting of a single bedroom, a bathroom with shower, a master bedroom complete with bathroom inside and a spacious room ideal for use as a storage room-laundry room. Going along the staircase, located on the terrace, we reach the large solarium characterised by the beautiful panoramic view and equipped with predisposition for a jacuzzi tub as well as a covered area ideal for the installation of an outdoor kitchen. Possibility of purchasing a large garage in the basement. Excellent level solution characterised by ample space and possibility of choice of finishes. We remain at your disposal for further information.