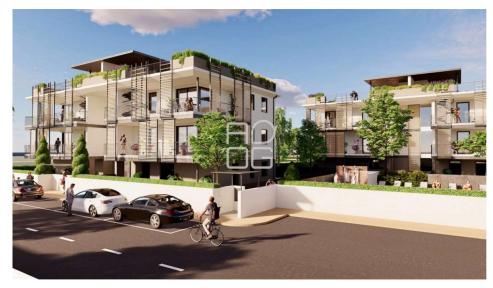

## **DESCRIPTION:**

A short distance from the beaches of Rivoltella, in a convenient position with easy access to services and the main road networks, in a recently developed residential area, we propose an elegant and modern context soon to be completed, consisting of two buildings, each of six units, developed on three above-ground floors in addition to sun terraces and a basement for garages and cellars. The project is completed by a beautiful shared pool with sunbathing area. The building will be constructed in energy class A3 with excellent construction, plant and material finishes. Within the project, we present a penthouse, located on the second floor, complete with livable covered terrace and large sun terrace. The flat consists of a bright living area with open kitchen and direct access to the large terrace. Continuing through a convenient hallway, we find the sleeping area consisting of a single bedroom, a bathroom with shower, a master bedroom complete with bathroom inside and a spacious room ideal for use as a storage room-laundry room. Going along the staircase, located on the terrace, we reach the large solarium characterised by the beautiful panoramic view and equipped with predisposition for a jacuzzi tub as well as a covered area ideal for the installation of an outdoor kitchen. Possibility of purchasing a large garage in the basement. Excellent level solution characterised by ample space and possibility of choice of finishes. We remain at your disposal for further information.