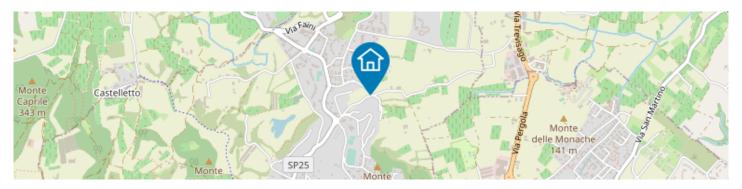

## IMPORTANT AREA FOR REAL ESTATE DEVELOPMENT IN SOIANO DEL LAGO

Via Trevisago Soiano del Lago BS Italia

SALE 2.125.000€

Commercial

Garden

28387 mg

🕩 28387 mq

## **DESCRIPTION:**

In Soiano del Lago, a short distance from the renowned Gardagolf Country Club, in a beautiful residential area surrounded by greenery, we propose important building area with glimpses of lake view of about 28.000 square meters, of which about 9.500 square meters are buildable, with the possibility to develop about 5.200 cubic meters or 1.730 square meters above ground for residential use with maximum permitted height of 6,00 meters. Urbanization charges between standard, primary, secondary and construction cost remain the responsibility of the purchasing party. Ideal for building prestigious housing complex or subdividing into several lots for single or semi-detached villas. We remain available for further information and inspection upon request.