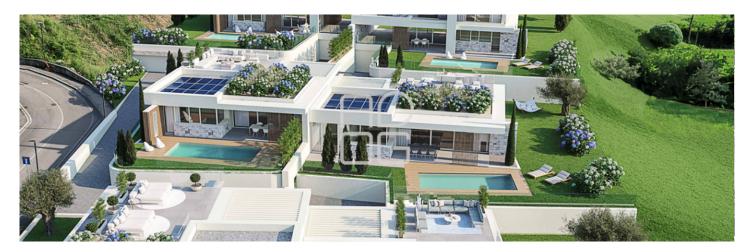

## **DESCRIPTION:**

Located in a beautiful and quiet hilly area surrounded by greenery, a short distance from the lake and the centre of Peschiera, convenient to services and the main roads, we offer for sale an important building area with beautiful panoramic views over vineyards and glimpses of the lake. Lot of about 3000 sqm with possibility of development of about 2000 Mc on which has already been developed and approved a project for the construction of six villas all complete with garden and private pool. We remain at your disposal for further information and on-site visits.