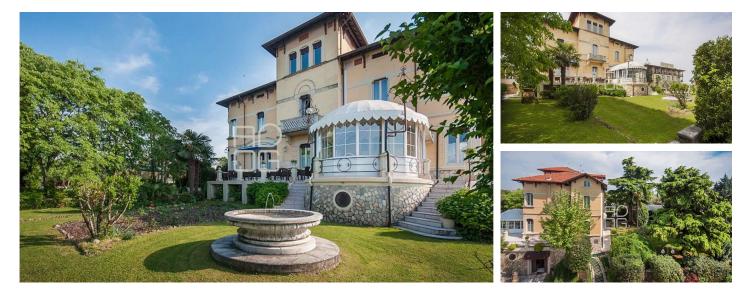

### **DESCRIPTION:**

Located in the beautiful town of Desenzano del Garda, the main town of Lake Garda, located just 500 meters from the lake and the beach, close to the town center, not far from all sports facilities, public parks and services such as stores and supermarkets, set in a private park of about 3,000 square meters, we propose important and charming Liberty Villa of large size and with stunning views of the lake from the various floors. The important and exclusive property is arranged du three floors above ground of about 200 sqm each plus large semi-basement area of about 350 sqm plus beautiful terrace and veranda area. The villa is surrounded by a large park where a private swimming pool can be built. Ideal as a private or representative villa or small mansion to be divided into several major units or possible receptive residence such as B&B or room rentals. Excellent and rare opportunity. More information only upon request.