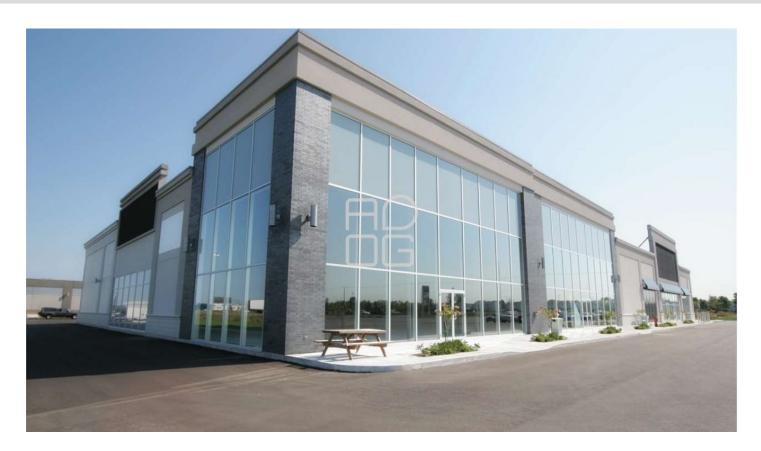

## CRAFT SPACES FOR LEASE IN DESENZANO DEL GARDA

Via Pigna Desenzano del Garda BS Italia

RENT 560€ per month

## **DESCRIPTION:**

In the industrial and artisan area of the municipality of Desenzano del Garda in the hamlet of Rivoltella, convenient to the main roads and ring road exits, located on the second floor (served by elevator) of a recently built warehouse, available 900 sqm of artisan space for rent divided into modules of 80 sqm each possibly connectable to each other. The property internally is presented "al rustico," thus giving the possibility to finish it according to the type of activity. Request of  $\leqslant$  560 per month for the lease of single module of 80 sq. m., in its current state with completion expenses to be paid by the tenant. We remain available for any further information.