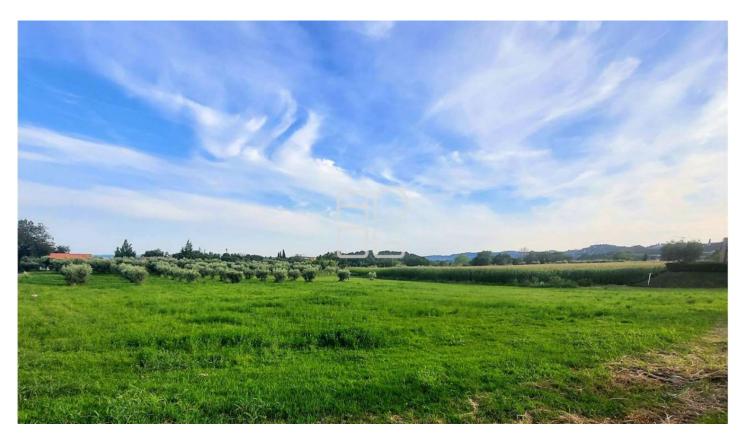

## AGRICULTURAL LAND CLOSE TO MAIN SERVICES IN MONIGA DEL GARDA

Via Sotto Monte Tapino Moniga del Garda BS Italia

SALE 1.100.000€

Commercial

Garden

🕩 9150 mq

## **DESCRIPTION:**

In the municipality of Moniga del Garda, strategically located a short distance from the main services, the town center and the lake, we propose flat agricultural land of about 9.000 square meters with possible future change of destination to building area. Possible investment definitely interesting and profitable. We remain available for further information and inspection.